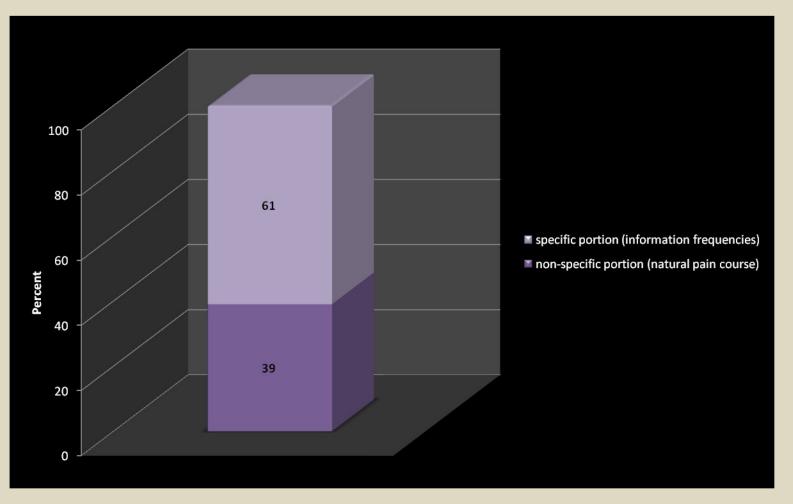

The informed Vita Chip E (Verum) reduces pain intensity from modest-strong to low (Cohen's d: 1,4)

Specific portion of the Vita Chip's effectiveness in relation to non-specific factors: > 150%

The informed Vita Chip E reduces the onset of noticeable pain relief from 57 minutes to 25 minutes (reduction: 55%; Cohen's d: 0,65).

#### Summary

1. The Vita Chip E's specific effect exceeds the unspecific effect (e.g. natural pain course, placebo effect) by more than 150%.

2. The Vita Chip E reduces chronic pain intensity from moderate-strong to low.