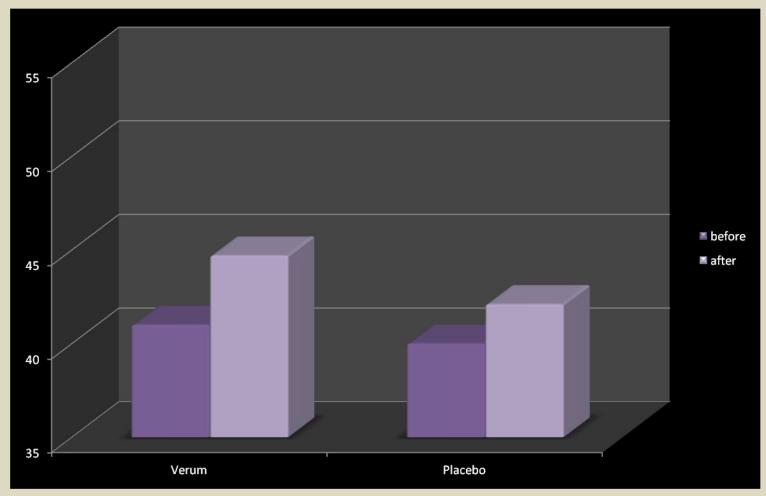

The informed Vita Chip E reduces pain duration from 402 minutes to 318 minutes (Reduction: 28%; Cohen's d: 0,31).

The informed Vita Chip E improves wellbeing by 9% (Cohen's d: 0,5).