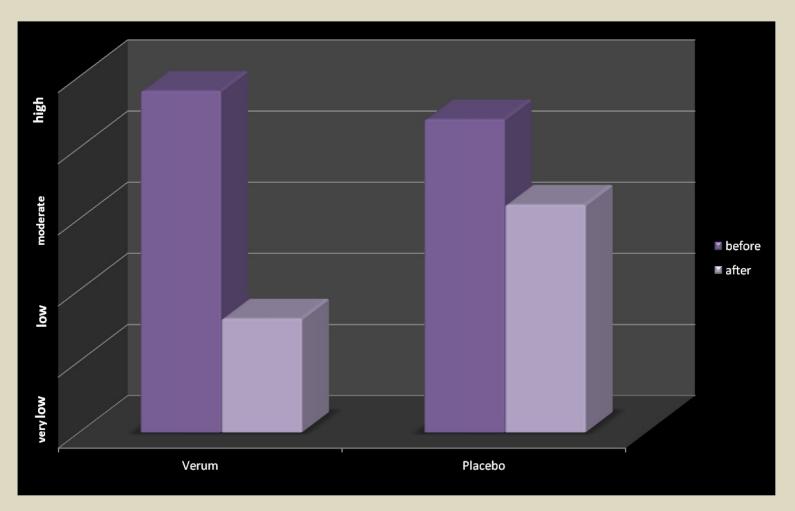

The informed Vita Chip E (Verum) reduces pain intensity from modest-strong to low (Cohen's d: 1,4)

Specific portion of the Vita Chip's effectiveness in relation to non-specific factors: > 150%

The informed Vita Chip E reduces the onset of noticeable pain relief from 57 minutes to 25 minutes (reduction: 55%; Cohen's d: 0,65).

#### Summary

1. The Vita Chip E's specific effect exceeds the unspecific effect (e.g. natural pain course, placebo effect) by more than 150%.

2. The Vita Chip E reduces chronic pain intensity from moderate-strong to low.