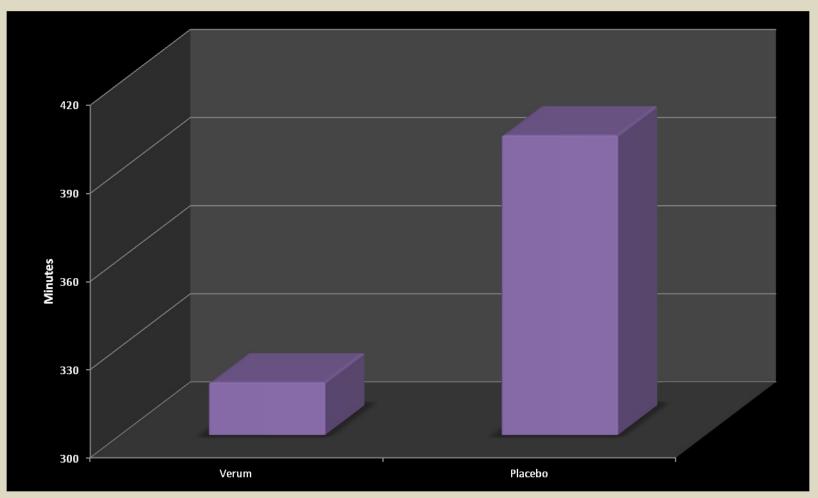

The informed Vita Chip E reduces pain duration from 402 minutes to 318 minutes (Reduction: 28%; Cohen's d: 0,31).

The informed Vita Chip E improves wellbeing by 9% (Cohen's d: 0,5).