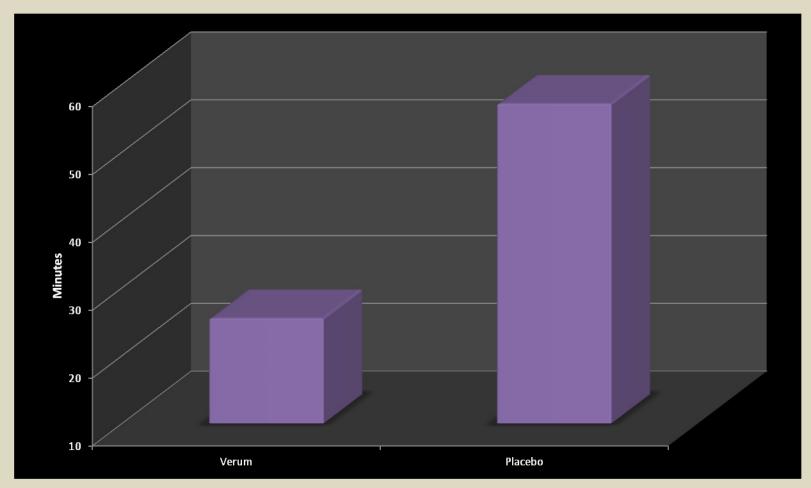

The informed Vita Chip E (Verum) reduces pain intensity from modest-strong to low (Cohen's d: 1,4)

Specific portion of the Vita Chip's effectiveness in relation to non-specific factors: > 150%

The informed Vita Chip E reduces the onset of noticeable pain relief from 57 minutes to 25 minutes (reduction: 55%; Cohen's d: 0,65).

3. The Vita Chip E cuts in half the onset of pain relief from almost an hour to less than half an hour.

4. The Vita Chip E shortens pain duration by more than 84 minutes.

5. The Vita Chip E improves wellbeing by 9%.